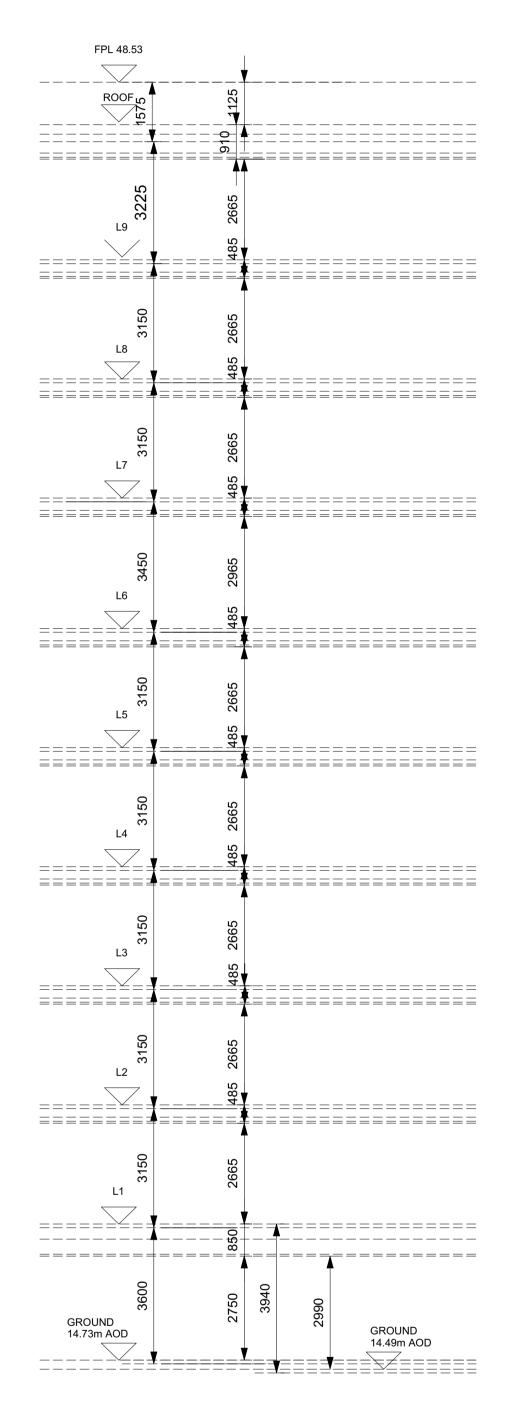

W2-08 12/03/2021 Stage 2 Issue W2-09 16/04/2021 ISSUED FOR PLANNING

Description

W2-10 17/08/2021 Planning Comments Revised southern facade

Do not scale off this drawing. All dimensions are in millimetres unless stated otherwise. All dimensions and levels to be verified on site by the Contractor before proceeding with works and such dimensions and levels to be the Contractor's responsibility. This drawing may be based on survey information provided by others. Gort Scott Ltd. do not accept responsibility for the accuracy of survey information provided by others. Report all errors, omissions and discrepancies to the Architect in writing. Gort Scott Ltd. do not accept responsibility or liability for any reliance on this drawing used for purposes other than that stated. Gort Scott Ltd. retains copyright of this drawing and designs depicted. No unauthorised reproductions are permitted.

PLANNING

Drawn Checked Date of 1st Issue 11/09/2020

Project Source Zone Level Type Role Dwg. N°

**172** GSA B1 XX DR A **2302 W2-10** 

This page is intentionally left blanl